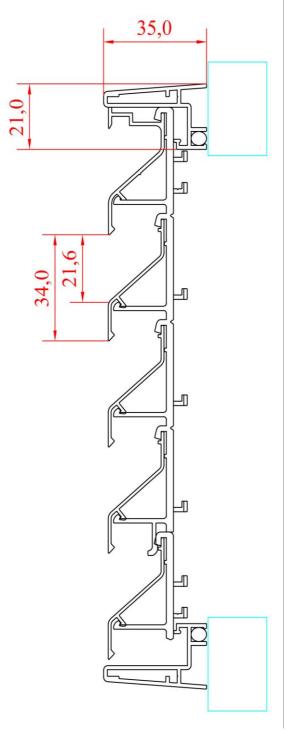

## Type

- Surface mounted louvre with a pitch of 34mm.
- All profiles are manufactured from aluminium extrusions.
- Z-shaped louvre blades.

### Manufacture

- The louvre consists of an angled box frame profile.
- The aluminium louvre clips are glided into the frame profile. The aluminium louvre blades are clipped into the louvre clips.
- The blade height is 39mm & the visual free area is 64%.
- Depth to fit 35mm.